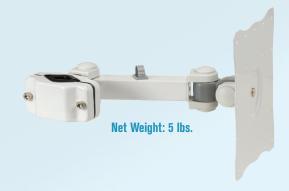

#### OPTIONAL TOUCH-SCREEN MONITOR BRACKET

Painter's using the AllOne Storage Rack will appreciate the added convenience of being able to raise, lower, tilt, swivel, and rotate their scale monitor to obtain the best viewing angle.

- Fast assembly less than 5-minutes
- Accomodates nearly every brand of commercially available monitors
- Integrated cable channel for concealing cords
- Robust construction for harsh body shop conditions