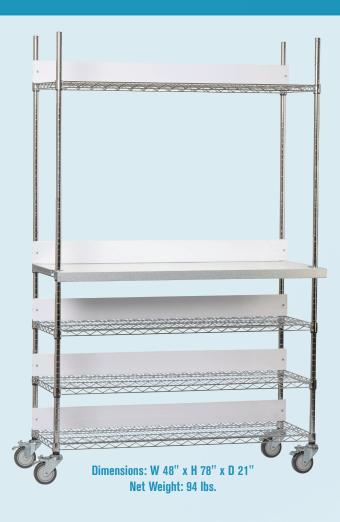

## **ALLONE STORAGE RACK**

#### **ALLONE STORAGE RACK FEATURES**

- Advanced clipping system for securing the back splashes
- Set of 5 x adjustable shelves for optimum storage flexibility
- Alu/Zinc work shelf for mixing and paint weighing
- Tapered corners on the work shelf for improved safety
- Four large 4" locking casters for better mobility and greater stability
- Quick and easy assembly for one person (tools included)